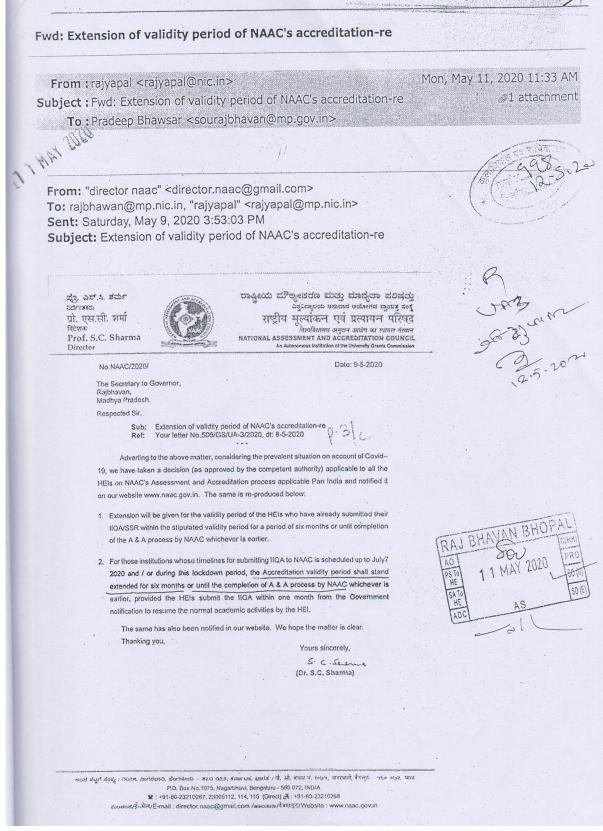

|
|                                   |         |                                 |
| Name & Signature of the Experts : | perts:  | Name & Signature of the Exper   |

Date:

# Annexure-I

राष्ट्रीय मूल्यांकन एवं प्रत्यायन परिषद विञ्चविद्यालय अनुवान आयोग का म्यायल संस्थान NATIONAL ASSESSMENT AND ACCREDITATION COUNCIL An Autonomous Institution of the University Grants Commissio Certificate of Accreditation The Executive Committee of the National Assessment and Accreditation Council on the recommendation of the duly appointed Peer Jeam is pleased to declare the Mahatma Sandhi Chitrakoot Gramodaya Vishwavidyalaya Chitrakool, Satna, Madhya Pradesh as Accredited with CSPA of 3.04 on four point scale at A grade valid up to September 13, 2020 Date : September 14, 2015





sourajbhavan@mp.gov.in





development from primary to post- doctral level:

## CHAPTER - II - THE UNIVERSITY

Incorporation 3. of the University. (1)

There shall be established a University by the name of the Mahatma Gandhi <sup>5</sup>Chitrakoot Gramodaya Vishwavidhyalaya which shall consist of a Chancellor, a Vice-Chancellor, a Pro-Vice-Chancellor, a Board of Management, an Academic Council and other authorities and Officers as provided in this Act or Statutes.

- (2) The University shall be a body corporate having perpetual succession and a common seal and shall sue and be sued by the said name.
- (3) Subject to the provisions of this Act the University shall be competent to acquire and hold property, both moveable and immoveable, to lease, sell or otherwise transfer any moveable or immoveable property whic