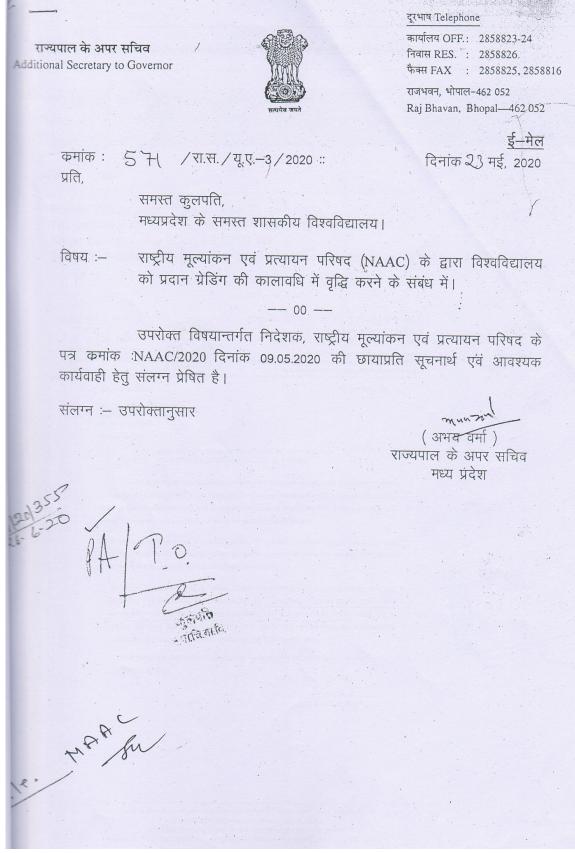

|
|                                   |         |                                 |
| Name & Signature of the Experts : | perts:  | Name & Signature of the Exper   |

Date:

# Annexure-I

राष्ट्रीय मूल्यांकन एवं प्रत्यायन परिषद विञ्चविद्यालय अनुवान आयोग का म्यायल संस्थान NATIONAL ASSESSMENT AND ACCREDITATION COUNCIL An Autonomous Institution of the University Grants Commissio Certificate of Accreditation The Executive Committee of the National Assessment and Accreditation Council on the recommendation of the duly appointed Peer Jeam is pleased to declare the Mahatma Sandhi Chitrakoot Gramodaya Vishwavidyalaya Chitrakool, Satna, Madhya Pradesh as Accredited with CSPA of 3.04 on four point scale at A grade valid up to September 13, 2020 Date : September 14, 2015





sourajbhavan@mp.gov.in





development from primary to post- doctral level:

## CHAPTER - II - THE UNIVERSITY

Incorporation 3. of the University. (1)

There shall be established a University by the name of the Mahatma Gandhi <sup>5</sup>Chitrakoot Gramodaya Vishwavidhyalaya which shall consist of a Chancellor, a Vice-Chancellor, a Pro-Vice-Chancellor, a Board of Management, an Academic Council and other authorities and Officers as provided in this Act or Statutes.

- (2) The University shall be a body corporate having perpetual succession and a common seal and shall sue and be sued by the said name.
- (3) Subject to the provisions of this Act the University shall be competent to acquire and hold property, both moveable and immoveable, to lease, sell or otherwise transfer any moveable